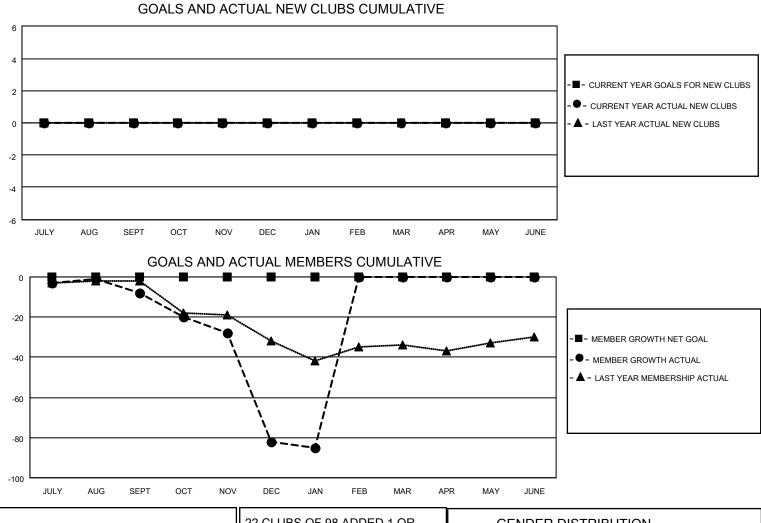

## LOCATION REPUBLIC OF IRELAND

District 133

Results as of: 1/31/2023

| Clubs         |                       |           |               | Members       |                         |                         |                                                    |  |
|---------------|-----------------------|-----------|---------------|---------------|-------------------------|-------------------------|----------------------------------------------------|--|
|               | RESULTS FOR 2022-2023 |           |               |               | RESULTS FOR 2022-2023   |                         |                                                    |  |
| QUARTER       | NEW CLUB GOAL         | NEW CLUBS | DROPPED CLUBS | QUARTER       | MBER GROWTH NET<br>GOAL | MEMBER GROWTH<br>ACTUAL | DROPPED<br>MEMBERS ACTUAL<br>(including transfers) |  |
| JULY/AUG/SEPT | 0                     | 0         | 1             | JULY/AUG/SEPT | 0                       | 12                      | 16                                                 |  |
| OCT/NOV/DEC   | 0                     | 0         | 5             | OCT/NOV/DEC   | 0                       | 19                      | 92                                                 |  |
| JAN/FEB/MAR   | 0                     | 0         | 0             | JAN/FEB/MAR   | 0                       | 36                      | 21                                                 |  |
| APR/MAY/JUNE  | 0                     | 0         | 0             | APR/MAY/JUNE  | 0                       | 0                       | 0                                                  |  |

| DROPPED CLUBS: 6  | 22 CLUBS OF 98 ADDED 1 OR<br>MORE NEW MEMBERS | GENDER DISTRIBUTION                |              |
|-------------------|-----------------------------------------------|------------------------------------|--------------|
|                   |                                               | MALE 1,455 (74.31%)                |              |
|                   |                                               | FEMALE                             | 503 (25.69%) |
| DROPPED MEMBERS   |                                               | NON BINARY                         | 0 (0.00%)    |
|                   |                                               | PREFER NOT TO ANSWER               | 0 (0.00%)    |
| DECEASED 9        |                                               |                                    |              |
| CLUB CANCELLED 42 | CLICK HERE FOR CUMULATIVE                     | TOTAL FAMILY UNIT MEMBERS 48       |              |
| OTHER 78          | MEMBERSHIP DATA                               |                                    |              |
| TOTAL 129         |                                               | FAMILY MEMBERS PAYING HALF DUES 24 |              |
|                   |                                               |                                    |              |